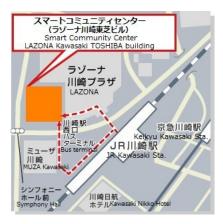

## ◆ New location

Address: 72-34, Horikawa-cho, Saiwai-ku, Kawasaki-shi,

Kanagawa Prefecture, 2122-8585, Japan

(2<sup>nd</sup> floor of Lazona Kawasaki Toshiba Building)

Phone: +81-44-578-8269 Fax: +81-44-520-3075

## ◆ Access

- One minute on foot from JR Kawasaki Station
- Five minutes on foot from Keikyu Kawasaki Station